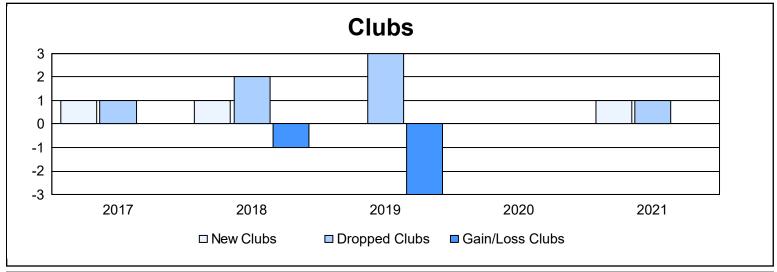

District 4 C2

As of June 2021 Cumulative

| Year      | New<br>Clubs | Dropped<br>Clubs | Gain/<br>Loss<br>Clubs | New<br>Members | Charter<br>Members | Reinstate<br>Members | Transfer<br>Members | Total<br>Member<br>Added | Total<br>Members<br>Dropped | Gain/<br>Loss<br>Members |
|-----------|--------------|------------------|------------------------|----------------|--------------------|----------------------|---------------------|--------------------------|-----------------------------|--------------------------|
| 2016-2017 | 1            | 1                | 0                      | 122            | 39                 | 15                   | 8                   | 184                      | 231                         | -47                      |
| 2017-2018 | 1            | 2                | -1                     | 152            | 31                 | 15                   | 7                   | 205                      | 276                         | -71                      |
| 2018-2019 | 0            | 3                | -3                     | 127            | 0                  | 10                   | 7                   | 144                      | 161                         | -17                      |
| 2019-2020 | 0            | 0                | 0                      | 107            | 0                  | 8                    | 3                   | 118                      | 155                         | -37                      |
| 2020-2021 | 1            | 1                | 0                      | 96             | 17                 | 10                   | 2                   | 125                      | 178                         | -53                      |
| Average   | 1            | 1                | -1                     | 121            | 17                 | 12                   | 5                   | 155                      | 200                         | -45                      |